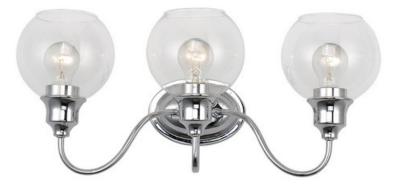

## **PRODUCT DESCRIPTION**

Curved arms support circular glass with an open bottom which can be installed facing up or down. Available in your choice of Polished Chrome with Clear glass or Satin Nickel with Satin White glass.

**FINISHES OPTION** 

GLASS Clear CL

MATERIAL Steel, Glass

RATINGS cETLus Damp Location

ADDITIONAL INSTALL UP/DOWN: Up/Down OPERATING TEMPERATURE: -20°C (-4°F), 40°C (104°F)

Always consult a qualified electrician before installing any lighting product.