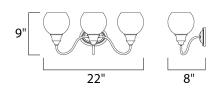

## MEASUREMENTS

DIMENSION BACK PLATE HANGING WEIGHT

BULB

: 22" W x 9" H x 8" Ext : 6" W x 4.15" H x 5.25" HCO : 3.96 lb

LAMPING INPUT VOLTAGE : 120V : 3 x 60W Incandescent E26 Medium , 180W Total

BULB INCLUDED : (Not Included) DIMMABLE : Yes