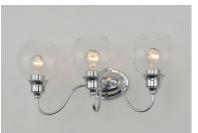

## **PRODUCT DESCRIPTION**

Curved arms support circular glass with an open bottom which can be installed facing up or down. Available in your choice of Polished Chrome with Clear glass or Satin Nickel with Satin White glass.

**FINISHES OPTION** 

GLASS Clear CL

MATERIAL Steel, Glass

RATINGS cETLus Damp Location

ADDITIONAL INSTALL UP/DOWN: Up/Down OPERATING TEMPERATURE: -20°C (-4°F), 40°C (104°F)

Always consult a qualified electrician before installing any lighting product.