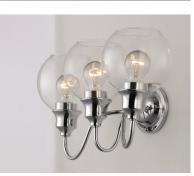

## **PRODUCT DESCRIPTION**

Curved arms support circular glass with an open bottom which can be installed facing up or down. Available in your choice of Polished Chrome with Clear glass or Satin Nickel with Satin White glass.

**FINISHES OPTION** 

GLASS Clear CL

MATERIAL Steel, Glass

RATINGS cETLus Damp Location

ADDITIONAL INSTALL UP/DOWN: Up/Down OPERATING TEMPERATURE: -20°C (-4°F), 40°C (104°F)

Always consult a qualified electrician before installing any lighting product.